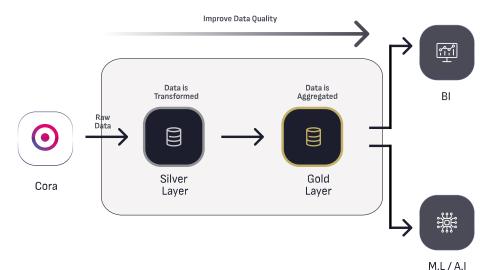

## Improve Data Quality

#### **Data Transformation (Silver Layer)**

Data is joined, harmonized, and transformed using advanced warehousing techniques, resulting in clean, enriched data tables ready for analytics.

#### **Data Aggregation (Gold Layer)**

Data from Silver layer objects is aggregated into optimized Gold-level datasets (e.g., project details, milestones, action logs). Stored efficiently in Cora's lakehouse, this structured data enables fast, scalable analytics and reporting.