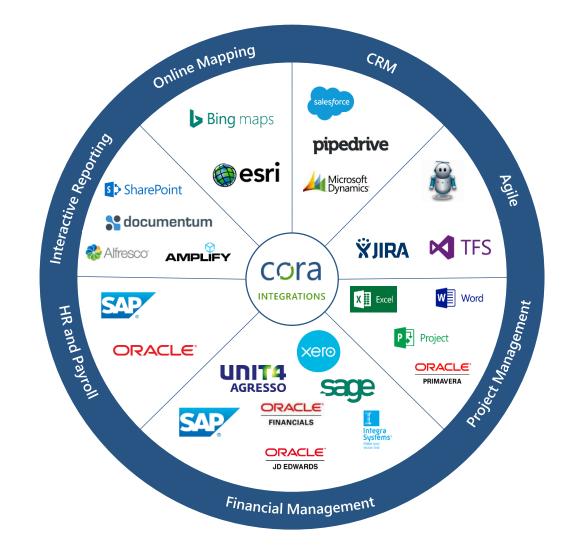

## **Integrate & Consolidate**

cora

The Cora API module facilitates easy integration with any enterprise technology architecture. This allows for a central, enterprise PMO platform providing one version of the truth working seamlessly with external systems and data sources. Data is entered only once across the business enabling a connected enterprise.